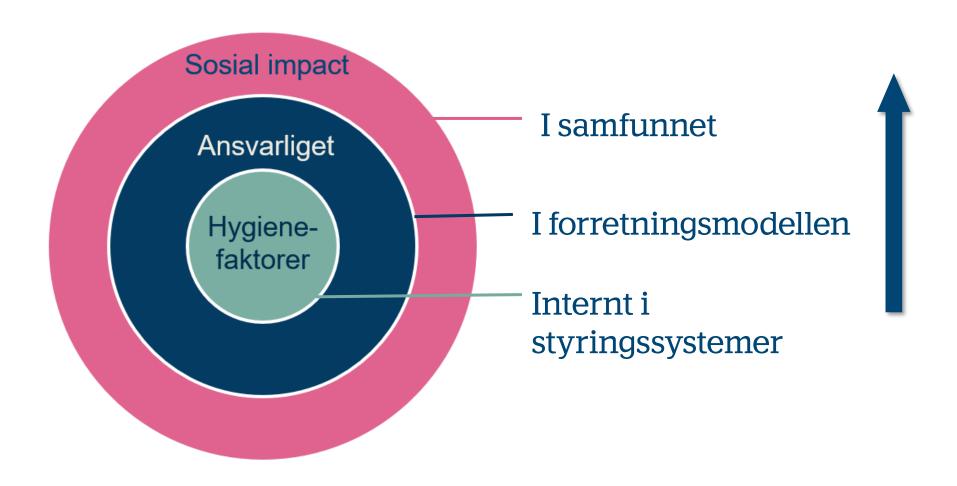

raft handler om langsiktig verdiskapning



Bærekraft



Vesentlige ESG-temaer



Langsiktig verdiskaping

#### De sosiale aspektene får økt oppmerksomhet

Miljø E: Environment

- Skadelige klimagass-utslipp
- Vannbruk og energibruk
- Avfall og forurensning
- Avskoging
- Biologisk mangfold

- Menneskerettigheter
- Arbeidstakerrettigheter
- Datasikkerhet + personvern
- Leverandørkjedeledelse
- Produktsikkerhet, kvalitet og kundetilfredshet

Sosiale forhold S: Social



- Arbeid med anti-korrupsjon
- Styresammensetning
- Insentivstrukturer
- Uavhengighet
- Skatt
- Likestilling/mangfold

## Vi kan dele arbeidet med de sosiale aspektene inn i tre nivåer:



## Vi kan dele arbeidet med de sosiale aspektene inn i tre nivåer:



## Vi kan dele arbeidet med de sosiale aspektene inn i tre nivåer:





#### 1. Bærekraftsarbeidet blir i større grad regulert - treffer banker og indirekte store deler av næringslivet



# 2. Kraftig økning i finansieringsløsninger knyttet til ESG-kriterier, spesielt innen det sosiale



## 3. Kundene er i økende grad opptatt av de sosiale aspektene ved sine investeringer



#### Vi har satt oss ambisiøse mål

**Ansvarlig** Ansvarlig Ansvarlig **Netto null** rådgivning investeringer finansiering utslipp Minst 20 % grønne Netto null utslipp Redusere lån (eller med innen 2040. investeringsgapet vilkår for Kapitalforvaltning mellom kvinner bærekraftig skal maksimere og menn omstilling) innen bidrag til globale klimamål 2025

#### Bærekraft og eiendom – mer enn energimerke









#### Klimakrisen er et samfunnsproblem, og bare gjennom samarbeid og fellesska