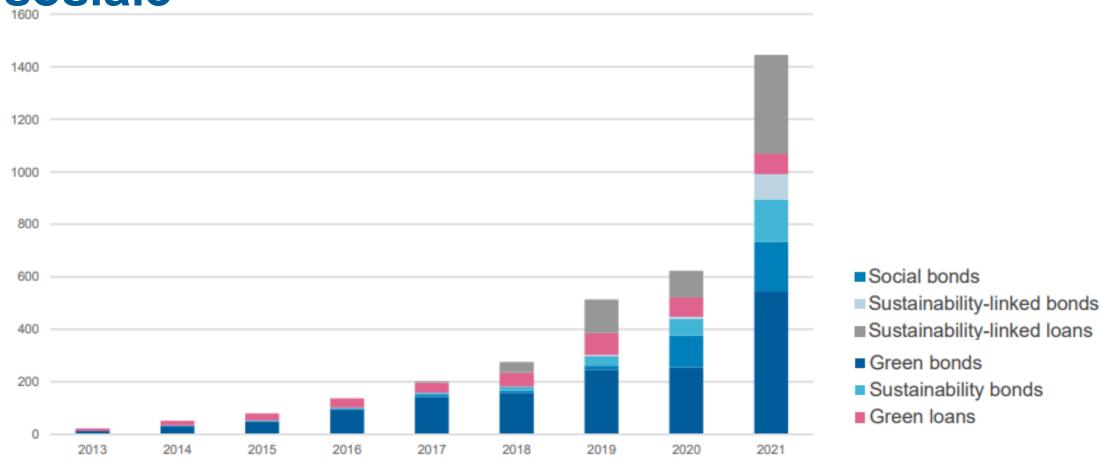

# 2. Kraftig økning i finansieringsløsninger knyttet til ESG-kriterier, spesielt innen det sosiale