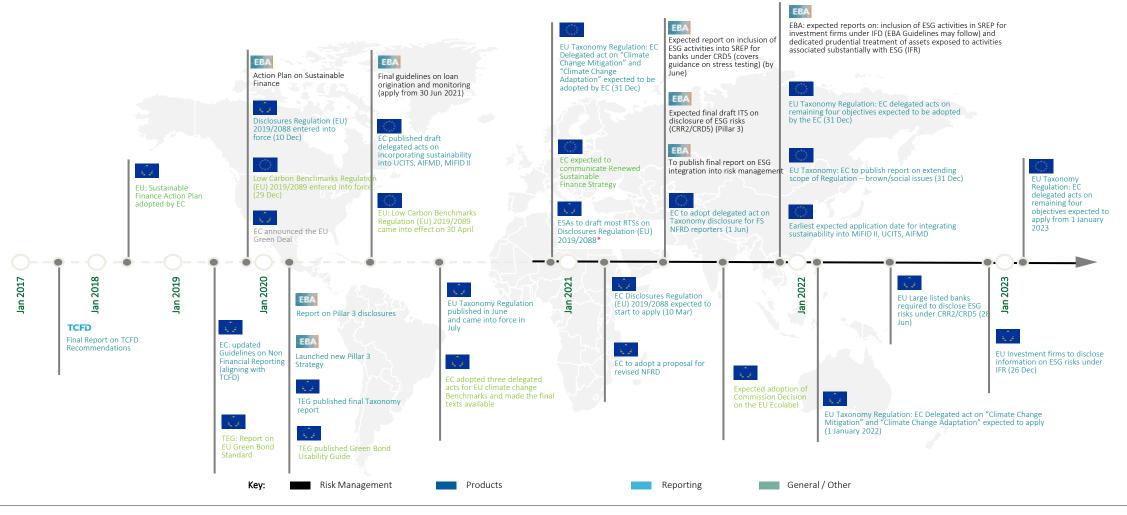

#### 1. Bærekraftsarbeidet blir i større grad regulert - treffer banker og indirekte store deler av næringslivet